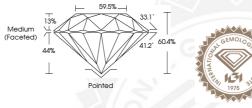

## ELECTRONIC COPY

NATURAL DIAMOND

4.42 - 4.44 x 2.68 mm

ROUND BRILLIANT

550239995

| December 19, 2022       |  |
|-------------------------|--|
| IGI Report Number       |  |
| Description             |  |
| Shape and Cutting Style |  |
| Measurements            |  |

December 19, 2022 IGI Report Number 550239995 NATURAL DIAMOND ROUND BRILLIANT 4.42 - 4.44 x 2.68 mm Carat Weight 0.32 CARAT Color Grade Clarity Grade INTERNALLY **FLAWLESS** Cut Grade EXCELLENT Polish EXCELLENT EXCELLENT Symmetry Fluorescence NONE 150239995 Inscription(s) Comments: IDEAL CUT ROUND BRILLIANT

# 

| December 19, 202               | 22                     |  |  |  |
|--------------------------------|------------------------|--|--|--|
| IGI Report Number              | 550239995              |  |  |  |
| NATURAL DIAMOND                |                        |  |  |  |
| ROUND BRILLIANT                |                        |  |  |  |
| 4.42 - 4.44 x 2.68 mm          |                        |  |  |  |
| Carat Weight                   | 0.32 CARA              |  |  |  |
| Color Grade                    |                        |  |  |  |
| Clarity Grade                  | INTERNALLY<br>FLAWLESS |  |  |  |
| Cut Grade                      | EXCELLEN               |  |  |  |
| Polish                         | EXCELLEN               |  |  |  |
| Symmetry                       | EXCELLEN               |  |  |  |
| Fluorescence                   | NON                    |  |  |  |
| Inscription(s)                 | 15023999               |  |  |  |
| Comments: IDEAL C<br>BRILLIANT | CUT ROUND              |  |  |  |