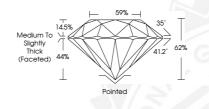

### ADDITIONAL GRADING INFORMATION

Symmetry Fluorescence

Polish

Identification Features

Inscription(s)

Comments: IDEAL CUT ROUND BRILLIANT

553242037 NATURAL DIAMOND ROUND BRILLIANT 4.72 - 4.75 x 2.93 mm

> 0.40 CARAT D VV\$ 2

December 19, 2022
IGI Report Number 553242037
NATURAL DIAMOND
ROUND BRILLIANT

4.72 - 4.75 x 2.93 mm Carat Weight

 Carat Weight
 0.40 CARAT

 Color Grade
 D. March

 Clarity Grade
 VS 2

 Cut Grade
 EXCELLENT

 Pollish
 EXCELLENT