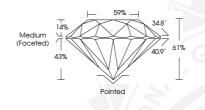

### ADDITIONAL GRADING INFORMATION

Polish
Symmetry
Fluorescence

Identification Features

Inscription(s)

Comments: IDEAL CUT ROUND BRILLIANT

553242056 NATURAL DIAMOND ROUND BRILLIANT 5.12 - 5.15 x 3.13 mm

> 0.50 CARAT D V\$ 2

> > EXCELLENT EXCELLENT NONE

CLOUD (15) 553242056

3161

December 16, 2022
IGI Report Number 553242056
NATURAL DIAMOND
ROUND BRILLIANT

5.12 - 5.15 x 3.13 mm

 Carat Weight
 0.50 CARAT

 Color Grade
 D

 Clarity Grade
 VS 2

 Cut Grade
 EXCELLENT

 Polish
 EXCELLENT

 Symmetry
 EXCELLENT