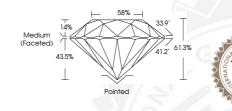

5.12 - 5.15 x 3.15 mm

 Carat Weight
 0.51 CARAT

 Color Grade
 F

 Clarity Grade
 VVS 2

 Cut Grade
 EXCELLENT

 Polish
 EXCELLENT

 Symmetry
 EXCELLENT

 Fluorescence
 NONE