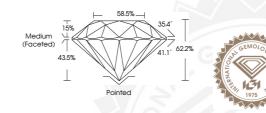

## ADDITIONAL GRADING INFORMATION

Polish Symmetry Fluorescence

Identification Features

Inscription(s)

Comments: IDEAL CUT ROUND BRILLIANT

553243524 NATURAL DIAMOND ROUND BRILLIANT 5.11 - 5.13 x 3.18 mm

> 0.51 CARAT F VVS 1 EXCELLENT

> > EXCELLENT EXCELLENT SLIGHT

PINPOINT (5) 553243524

 Cut Grade
 EXCELLENT

 Polish
 EXCELLENT

 Symmetry
 EXCELLENT

 Fluorescence
 SLIGHT

 Inscription(s)
 165

 553243524

Comments: IDEAL CUT ROUND BRILLIANT

January 3, 2023 IGI Report Number 553243524

NATURAL DIAMOND
ROUND BRILLIANT
5.11 - 5.13 x 3.18 mm

5.11 - 5.13 x 3.18 mm

 Carat Weight
 0.51 CARAT

 Color Grade
 C.51 CARAT

 Clarity Grade
 VS 1

 Cut Grade
 EXCELLENT

 Polish
 EXCELLENT

 Symmetry
 EXCELLENT

 Fluorescence
 SLIGHT

 Inscription(s)
 166 553243524

Inscription(s) (155) 553243

Comments: IDEAL CUT ROUND
BRILLIANT

FD - 10 20