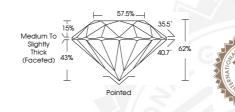

 5.67 - 5.69 x 3.52 mm

 Cardt Weight
 0.70 CARAT

 Color Grade
 I

 Clarity Grade
 VVS 1

 Cut Grade
 EXCELLENT

 Pollsh
 EXCELLENT

 Symmetry
 EXCELLENT

NONE