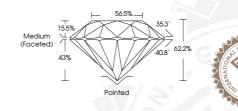

### ADDITIONAL GRADING INFORMATION

Polish Symmetry

Fluorescence

Identification Features Inscription(s)

Comments: IDEAL CUT ROUND BRILLIANT

564344909 NATURAL DIAMOND ROUND BRILLIANT 5.72 - 5.79 x 3.57 mm

> 0.72 CARAT I VVS 2 EXCELLENT

EXCELLENT EXCELLENT SLIGHT

CRYSTAL 1631 564344909