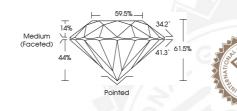

564344912 NATURAL DIAMOND ROUND BRILLIANT 4.33 - 4.36 x 2.67 mm

> 0.31 CARAT D VS 1 EXCELLENT

EXCELLENT
EXCELLENT
NONE
FEATHER

FEATHER 1564344912

4.33 - 4.36 x 2.67 mm

 Carat Weight
 0.31 CARAT

 Color Grade
 D

 Clarity Grade
 VS 1

 Cuth Grade
 EXCELLENT

 Polish
 EXCELLENT

 Symmetry
 EXCELLENT

 Fluorescence
 NONE