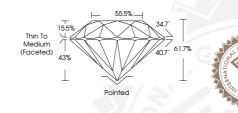

## **GRADING RESULTS**

Carat Weight
Color Grade
Clarity Grade
Cut Grade

ADDITIONAL GRADING INFORMATION

Polish Symmetry Fluorescence

Identification Features

Inscription(s)

Comments: IDEAL CUT ROUND BRILLIANT

564344924 NATURAL DIAMOND ROUND BRILLIANT 5.15 - 5.18 x 3.19 mm

> 0.52 CARAT H VVS 2

EXCELLENT
EXCELLENT
NONE
PINPOINT

PINPOINT 1631 564344924

February 23, 2023 IGI Report Number 564344924 NATURAL DIAMOND ROUND BRILLIANT

5.15 - 5.18 x 3.19 mm

 Carat Weight
 0.52 CARAT

 Color Grade
 H

 Clarity Grade
 VVS 2

 Cut Grade
 EXCELLENT

 Polish
 EXCELLENT

 Symmetry
 EXCELLENT