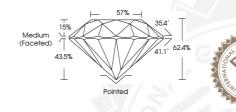

DIAMOND REPORT

**ELECTRONIC COPY** 

March 14, 2023
IGI Report Number
Description
Shape and Cutting Style
Measurements

## **GRADING RESULTS**

Carat Weight
Color Grade
Clarity Grade
Cut Grade

ADDITIONAL GRADING INFORMATION

Symmetry Fluorescence

Polish

Identification Features

Comments: IDEAL CUT ROUND BRILLIANT

564346854 NATURAL DIAMOND ROUND BRILLIANT 5.12 - 5.15 x 3.20 mm

> 0.52 CARAT E SI 1 EXCELLENT

> EXCELLENT
> EXCELLENT
> NONE

CLOUD, CRYSTAL (151) 564346854