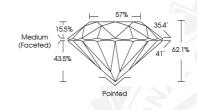

#### ADDITIONAL GRADING INFORMATION

Symmetry

Polish

Identification Features

Inscription(s)

Comments: IDEAL CUT ROUND BRILLIANT

564346861 NATURAL DIAMOND ROUND BRILLIANT 5.81 - 5.85 x 3.62 mm

> 0.76 CARAT G V\$ 2 EXCELLENT

EXCELLENT EXCELLENT SLIGHT

CRYSTAL (157) 564346861

5.81 - 5.85 x 3.62 mm

Carat Weight 0.76 CARAT Color Grade G Clarity Grade VS 2 Cut Grade **EXCELLENT** Polish **EXCELLENT** Symmetry **EXCELLENT** SLIGHT Fluorescence 150 564346861 Inscription(s)

Comments: IDEAL CUT ROUND BRILLIANT