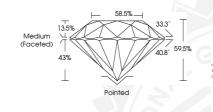

#### **GRADING RESULTS**

Carat Weight
Color Grade
Clarity Grade
Cut Grade

ADDITIONAL GRADING INFORMATION

Polish Symmetry Fluorescence

Identification Features

Inscription(s)

Comments: IDEAL CUT ROUND BRILLIANT

564346874 NATURAL DIAMOND ROUND BRILLIANT 5.42 - 5.44 x 3.23 mm

> 0.57 CARAT F V\$ 2 EXCELLENT

EXCELLENT EXCELLENT VERY SLIGHT

CRYSTAL 1631 564346874

Comments: IDEAL CUT ROUND BRILLIANT

March 14, 2023 IGI Report Number 564346874 NATURAL DIAMOND

ROUND BRILLIANT 5.42 - 5.44 x 3.23 mm

 3A2 - 3A4 X 325111111

 Caraft Weight
 0.57 CARAT

 Color Grade
 F

 Clarity Grade
 VS 2

 Cut Grade
 EXCELLENT

 Polish
 EXCELLENT

 Symmetry
 EXCELLENT

 Fluorescence
 VERY SLIGHT

Inscription(s) 1564346874 Comments: IDEAL CUT ROUND

BRILLIANT

IS DOCUMENT WAS PRODUCED WITH THE FOLLOWING SECURITY MEASURES: SPECIAL DOCUMENT PAPER, INK SCREENS, WATERMARK