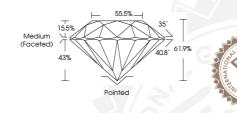

4.58 - 4.65 x 2.85 mm

BRILLIANT

Carat Weight 0.37 CARAT Color Grade Clarity Grade SI 1 Cut Grade **EXCELLENT** Polish **EXCELLENT** Symmetry **EXCELLENT** NONE Fluorescence (150 571384594 Inscription(s) Comments: IDEAL CUT ROUND

May 12, 2023 IGI Report Number 571384594

NATURAL DIAMOND
ROUND BRILLIANT
458 - 465 y 285 mm

4.58 - 4.65 x 2.85 mm

Carat Weight 0.37 CARAT

 Color Grade
 E

 Clarity Grade
 SI 1

 Cut Grade
 EXCELLENT

 Polish
 EXCELLENT

 Symmetry
 EXCELLENT

 Fluorescence
 NONE

Inscription(s) (571384594)
Comments: IDEAL CUT ROUND

BRILLIANT

IS DOCUMENT WAS PRODUCED WITH THE FOLLOWING SECURITY MEASURES: SPECIAL DOCUMENT PAPER, INK SCREENS, WATERMARK