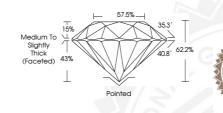

ROUND BRILLIANT 5.98 - 6.01 x 3.73 mm

 Carat Weight
 0.83 CARAT

 Color Grade
 I

 Clarity Grade
 VVS 2

 Cut Grade
 EXCELLENT

 Pollsh
 EXCELLENT

 Svmmetry
 EXCELLENT

Fluorescence VERY SLIGHT Inscription(s) VERY SLIGHT (ST 571384617

Comments: IDEAL CUT ROUND BRILLIANT

May 3, 2023 IGI Report Number 571384617

NATURAL DIAMOND ROUND BRILLIANT 5.98 - 6.01 x 3.73 mm

 Carat Weight
 0.83 CARAT

 Color Grade
 1

 Clarity Grade
 VVS 2

 Cut Grade
 EXCELLENT

 Polish
 EXCELLENT

 Symmetry
 EXCELLENT

 Fluorescence
 VERY SLIGHT

 476 (6.3) 284-13
 VERY SLIGHT

Inscription(s) 571384617 Comments: IDEAL CUT ROUND

BRILLIANT

IS DOCUMENT WAS PRODUCED WITH THE FOLLOWING SECURITY MEASURES: SPECIAL DOCUMENT PAPER, INK SCREENS, WATERMARK