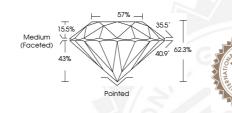

## ADDITIONAL GRADING INFORMATION

Polish Symmetry Fluorescence

Identification Features

Inscription(s)

Comments: IDEAL CUT ROUND BRILLIANT

571384645 NATURAL DIAMOND ROUND BRILLIANT 5.67 - 5.70 x 3.54 mm

> 0.71 CARAT J VS 1 EXCELLENT

EXCELLENT EXCELLENT VERY SLIGHT

CLOUD, CRYSTAL 1671 57 1384645