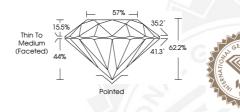

571384677 NATURAL DIAMOND ROUND BRILLIANT 4.76 - 4.80 x 2.97 mm

> 0.41 CARAT F VVS 2 EXCELLENT

EXCELLENT EXCELLENT NONE CLOUD

CLOUD (1631) 571384677

4.76 - 4.80 x 2.97 mm Carat Weight 0.4

 Carat Weight
 0.41 CARAT

 Color Grade
 F

 Clarity Grade
 VVS 2

 Cut Grade
 EXCELLENT

 Pollish
 EXCELLENT

 Symmetry
 EXCELLENT

 Fluorescence
 NONE