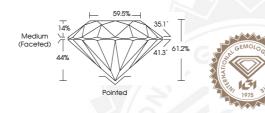

#### ADDITIONAL GRADING INFORMATION

Polish Symmetry

Fluorescence

Identification Features Inscription(s)

Comments: IDEAL CUT ROUND BRILLIANT

574360266 NATURAL DIAMOND ROUND BRILLIANT 4.84 - 4.87 x 2.97 mm

> 0.43 CARAT D VVS 1 EXCELLENT

> > EXCELLENT EXCELLENT NONE

FEATHER, PINPOINT 1574360266