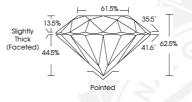

#### **GRADING RESULTS**

Carat Weight 0.30 CARAT
Color Grade G
Clarity Grade INTERNALLY FLAWLESS
Cut Grade EXCELLENT

#### COLOR

| D - F     | G - J             | K - M              | N - R               | S-Z            | FANCY |
|-----------|-------------------|--------------------|---------------------|----------------|-------|
| Colorless | Near<br>Colorless | Slightly<br>Tinted | Very Light<br>Color | Light<br>Color |       |

### CLARITY

| IF | VVS <sup>1-2</sup> | VS <sup>1-2</sup> | SI <sup>1-2</sup> | I 1 - 2 |
|----|--------------------|-------------------|-------------------|---------|
|    |                    |                   |                   |         |

Internally Very Very Very Slightly Included Flawless Slightly Included Slightly Included Included

© IGI 2020, International Gemological Institute

FD - 10 20

May 15, 2023
IGI Report Number 574360325
NATURAL DIAMOND
ROUND BRILLIANT
4.24 - 4.28 x 2.67 mm