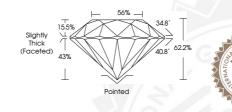

#### ADDITIONAL GRADING INFORMATION

Polish
Symmetry
Fluorescence

Identification Features

Inscription(s)

Comments: IDEAL CUT ROUND BRILLIANT

578354433 NATURAL DIAMOND ROUND BRILLIANT 6.12 - 6.24 x 3.83 mm

> 0.90 CARAT I VS 1 EXCELLENT

> > EXCELLENT EXCELLENT NONE

CLOUD, CRYSTAL (151) 578354433