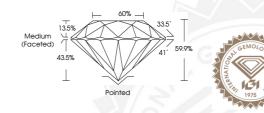

#### ADDITIONAL GRADING INFORMATION

Polish
Symmetry
Fluorescence

Identification Features

Inscription(s)

Comments: IDEAL CUT ROUND BRILLIANT

578354468 NATURAL DIAMOND ROUND BRILLIANT 4.39 - 4.42 x 2.64 mm

> 0.31 CARAT E VS 1 EXCELLENT

ROUND BRILLIANT 4.39 - 4.42 x 2.64 mm

Carat Weight 0.31 CARAT
Color Grade E
Clarity Grade Vs 1
Cutt Grade EXCELLENT
Polish EXCELLENT
Symmetry EXCELLENT
Hourescence
Inscription(s) (1691 578354468

Comments: IDEAL CUT ROUND BRILLIANT