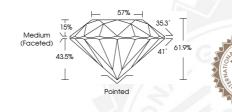

583326210 NATURAL DIAMOND ROUND BRILLIANT 5.69 - 5.73 x 3.53 mm

> 0.70 CARAT E V\$ 1 EXCELLENT

EXCELLENT EXCELLENT SLIGHT

CRYSTAL 583326210

ROUND BRILLIANT 5.69 - 5.73 x 3.53 mm

 Carat Weight
 0.70 CARAT

 Color Grade
 E

 Clarity Grade
 V\$ 1

 Cut Grade
 EXCELLENT

 Polish
 EXCELLENT

 Symmetry
 EXCELLENT

 Fluorescence
 SLIGHT