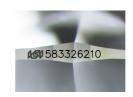

583326210 NATURAL DIAMOND ROUND BRILLIANT 5.69 - 5.73 x 3.53 mm

> 0.70 CARAT E V\$ 1 EXCELLENT

EXCELLENT EXCELLENT SLIGHT

CRYSTAL 583326210

 Inscription(s)
 1697 583326210

Comments: IDEAL CUT ROUND BRILLIANT

June 29, 2023 IGI Report Number 583326210

NATURAL DIAMOND
ROUND BRILLIANT

5.69 - 5.73 x 3.53 mm

 Carat Weight
 0.70 CARAT

 Color Grade
 E

 Clarity Grade
 VS 1