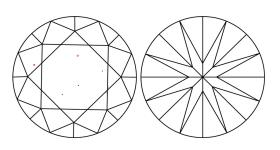

## **CLARITY CHARACTERISTICS**

## **KEY TO SYMBOLS**

Red symbols indicate internal characteristics. Green symbols indicate external characteristics.