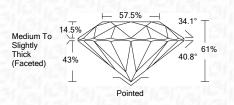

LASERSCRIBE Sample Image Used



© IGI 2020, International Gemological Institute

THIS DOCUMENT WAS PRODUCED WITH THE FOLLOWING SECURITY MEASURES: SPECIAL DOCUMENT PAPER, INK SCREENS, WATERMARK BACKGROUND DESIGNS, HOLOGRAM AND OTHER SECURITY FEATURES NOT LISTED AND DO EXCEED DOCUMENT SECURITY INDUSTRY GUIDELINES.

FD - 10 20

#### LABORATORY GROWN DIAMOND REPORT

### May 9, 2022 IGI Report Number LG524237473 LABORATORY GROWN Description DIAMOND Shape and Cutting Style ROUND BRILLIANT

| Measurements    | 8.09 - 8.13 X 4.95 MM |
|-----------------|-----------------------|
| GRADING RESULTS |                       |
| Carat Weight    | 2.00 CARATS           |
| Color Grade     | F                     |
| Clarity Grade   | VS 2                  |
| Cut Grade       | IDEAL                 |



### ADDITIONAL GRADING INFORMATION

| Polish         | EXCELLENT                |
|----------------|--------------------------|
| Symmetry       | EXCELLENT                |
| Fluorescence   | NONE                     |
| Inscription(s) | LABGROWN IGI LG524237473 |

Comments: HEARTS & ARROWS

This Laboratory Grown Diamond was created by Chemical Vapor Deposition (CVD) growth process and may include post-growth treatment.