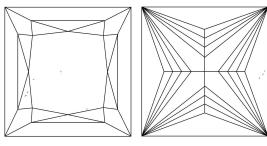

#### **CLARITY CHARACTERISTICS**

# **KEY TO SYMBOLS**

: Growth Remnant

Growth Remnant

Red symbols denote internal characteristics (inclusions). Green or black symbols denote external characteristics (blemishes).

Diagram is an approximate representation of the diamond, and symbols shown indicate type, position, and approximate size of clarity characteristics. All clarity characteristics may not be shown. Details of finish are not shown.