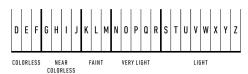

# **GIA COLOR SCALE**

<sup>\*</sup>This GIA Laboratory-Grown Diamond Report describes color and clarity specifications on the same scale as the GIA Diamond Grading Report for natural diamonds. The specifications do not correlate to nature's continuum of rarity. To learn more about laboratory-grown diamonds, including how GIA differentiates them from natural diamonds, scan the QR code or visit <a href="mailto:discover.gia.edu/GIALGDR">discover.gia.edu/GIALGDR</a>.