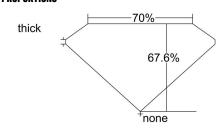

# LGDR



#### LABORATORY-GROWN DIAMOND REPORT

# LABORATORY-GROWN DIAMOND SPECIFICATIONS\*

| Carat Weight | 3.04 carat |
|--------------|------------|
| Color        | F          |
| Clarity      | VVS2       |

#### **PROPORTIONS**



Profile not to actual proportions

### **ADDITIONAL INFORMATION**

#### **CLARITY CHARACTERISTICS**



# **KEY TO SYMBOLS**

: Growth Remnant

Growth Remnant

Red symbols denote internal characteristics (inclusions). Green or black symbols denote external characteristics (blemishes).

Diagram is an approximate representation of the diamond, and symbols shown indicate type, position, and approximate size of clarity characteristics. All clarity characteristics may not be shown. Details of finish are not shown.

# Verify this report at <u>reportcheck.GIA.edu</u>

# **GIA COLOR SCALE**



<sup>\*</sup>This GIA Laboratory-Grown Diamond Report describes color and clarity specifications on the same scale as the GIA Diamond Grading Report for natural diamonds. The specifications do not correlate