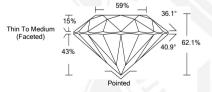

### IGI LABORATORY GROWN DIAMOND IDENTIFICATION REPORT

January 3, 2022

IGI Report Number LG510185529

LABORATORY GROWN DIAMOND Description Shape and Cutting Style ROUND BRILLIANT

Measurements 5.94 - 5.97 X 3.70 MM

### **GRADING RESULTS**

0.81 CARAT Carat Weight

Color Grade D

Clarity Grade VS<sub>1</sub> IDEAL

Cut Grade

#### 5.94 - 5.97 X 3.70 MM Carat Weight

Color Grade VS 1 Clarity Grade Cut Grade IDEAL Polish EXCELLENT Symmetry **EXCELLENT** NONE Fluorescence Inscription(s) LABGROWN IGI LG510185529

0.81 CARAT

Comments: As Grown - No indication of post-growth treatment This Laboratory Grown Diamond was created by High Pressure High Temperature (HPHT) growth process

#### 5.94 - 5.97 X 3.70 MM

Carat Weight 0.81 CARAT Color Grade Clarity Grade VS 1 Cut Grade IDEAL Polish **EXCELLENT** Symmetry **EXCELLENT** NONE Fluorescence

LABGROWN IGI Inscription(s) LG510185529

Comments: As Grown - No indication of post-growth treatment. This Laboratory Grown Diamond was