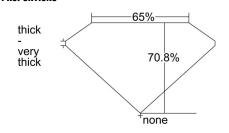

# LGDR



### LABORATORY-GROWN DIAMOND REPORT

### **LABORATORY-GROWN DIAMOND SPECIFICATIONS\***

| Carat Weight | 1.77 carat |
|--------------|------------|
| Color        | E          |
| Clarity      | VS1        |

Polish......Very Good

### ADDITIONAL INFORMATION

### **PROPORTIONS**



Profile not to actual proportions

# **CLARITY CHARACTERISTICS**



## **KEY TO SYMBOLS**

o Growth Remnant Growth Remnant Growth Remnant

Red symbols denote internal characteristics (inclusions). Green or black symbols denote external characteristics (blemishes).

Diagram is an approximate representation of the diamond, and symbols shown indicate type, position, and approximate size of clarity characteristics. All clarity characteristics may not be shown. Details of finish are not shown.

Verify this report at <u>reportcheck.GIA.edu</u>

## **GIA COLOR SCALE**



<sup>\*</sup>This GIA Laboratory-Grown Diamond Report describes color and clarity specifications on the same scale as the GIA Diamond Grading Report for natural diamonds. The specifications do not correlate to nature's continuu