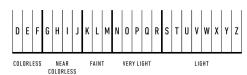

## **GIA COLOR SCALE**

<sup>\*</sup>This GIA Laboratory-Grown Diamond Report describes color and clarity specifications on the same scale as the GIA Diamond Grading Report for natural diamonds. The specifications do not correlate to nature's continuum of rarity. To learn more about laboratory-grown diamonds, including how GIA differentiates them from natural diamonds, scan the QR code or visit <a href="mailto:discover.gia.edu/GIALGDR">discover.gia.edu/GIALGDR</a>.

### **GIA CLARITY SCALE**

| FLAWLESS | INTERNALLY<br>FLAWLESS | VVS <sub>1</sub>                  | VVS <sub>2</sub> | VS <sub>1</sub>              | VS <sub>2</sub> | SI <sub>1</sub>      | SI <sub>2</sub> | I,       | l <sub>2</sub> | I <sub>3</sub> |
|----------|------------------------|-----------------------------------|------------------|------------------------------|-----------------|----------------------|-----------------|----------|----------------|----------------|
|          |                        | VERY VERY<br>SLIGHTLY<br>INCLUDED |                  | VERY<br>SLIGHTLY<br>INCLUDED |                 | SLIGHTLY<br>INCLUDED |                 | INCLUDED |                |                |