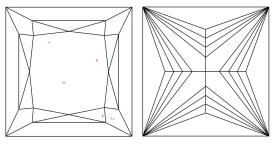

# **CLARITY CHARACTERISTICS**

## **KEY TO SYMBOLS**

o Growth Remnant Growth Remnant Growth Remnant

Red symbols denote internal characteristics (inclusions). Green or black symbols denote external characteristics (blemishes).

Diagram is an approximate representation of the diamond, and symbols shown indicate type, position, and approximate size of clarity characteristics. All clarity characteristics may not be shown. Details of finish are not shown.