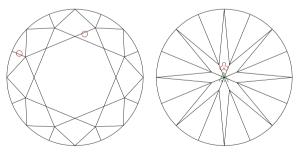

Selective characteristics have been indicated in order to clarify the description and/or for further identification. Symbols do not usually reflect the exact shape or size of the characteristic.