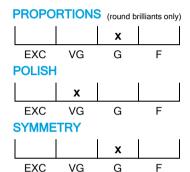

## NATURAL DIAMOND GRADING REPORT N° 230000085709

SI2

June 19, 2023

Shape brilliant
Carat (weight) 2.03 ct
Fluorescence medium

Colour Grade tinted white ( L )

Clarity Grade

Cut

Proportions good
Polish very good
Symmetry good