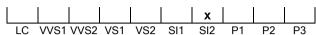

## NATURAL DIAMOND GRADING REPORT N° 230000085709

SI2

June 19, 2023

Shape brilliant
Carat (weight) 2.03 ct
Fluorescence medium

Colour Grade tinted white ( L )

Clarity Grade

Cut

Proportions good
Polish very good
Symmetry good