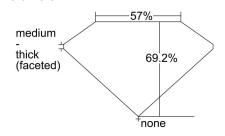

# LGDR



#### LABORATORY-GROWN DIAMOND REPORT

#### **LABORATORY-GROWN DIAMOND SPECIFICATIONS\***

| Carat Weight | 2.70 carat |
|--------------|------------|
| Color        | E          |
| Clarity      | VS1        |

Polish...... Excellent

#### **PROPORTIONS**



Profile not to actual proportions

#### **ADDITIONAL INFORMATION**

#### **CLARITY CHARACTERISTICS**



## KEY TO SYMBOLS

- Growth Remnant
- Growth Remnant
- \ Growth Remnant
- Indented Crystal

 $\, \wedge \, \, {\rm Crystal} \, \, {\rm Surface} \,$ 

Red symbols denote internal characteristics (inclusions). Green or black symbols denote external characteristics (blemishes). Diagram is an approximate representation of the diamond, and symbols shown indicate type, position, and approximate size of clarity characteristics. All clarity characteristics may not be shown. Details of finish are not shown.

Verify this report at <u>reportcheck.GIA.edu</u>

## **GIA COLOR SCALE**



<sup>\*</sup>This GIA Laboratory-Grown Diamond Report describes color and clarity specifications on the same scal