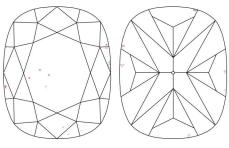

#### **CLARITY CHARACTERISTICS**

## KEY TO SYMBOLS

- Growth Remnant
- Growth Remnant
- \ Growth Remnant
- Indented Crystal

 $\, \wedge \, \, {\rm Crystal} \, \, {\rm Surface} \,$ 

Red symbols denote internal characteristics (inclusions). Green or black symbols denote external characteristics (blemishes). Diagram is an approximate representation of the diamond, and symbols shown indicate type, position, and approximate size of clarity characteristics. All clarity characteristics may not be shown. Details of finish are not shown.