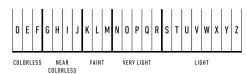

## **GIA COLOR SCALE**

<sup>\*</sup>This GIA Laboratory-Grown Diamond Report describes color and clarity specifications on the same scale as the GIA Diamond Grading Report for natural diamonds. The specifications do not correlate to nature's continuum of rarity. To learn more about laboratory-grown diamonds, including how GIA differentiates them from natural diamonds, scan the QR code or visit <a href="mailto:discover.gia.edu/GIALGDR">discover.gia.edu/GIALGDR</a>.