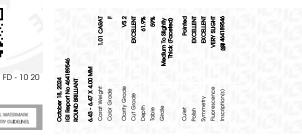

## October 18, 2024 IGI Report Number 464189546 Description NATURAL DIAMOND Shape and Cutting Style ROUND BRILLIANT Measurements 6.43 - 6.47 X 4.00 MM **GRADING RESULTS** 1.01 CARAT Carat Weight Color Grade F Clarity Grade VS 2 EXCELLENT Cut Grade ADDITIONAL GRADING INFORMATION EXCELLENT Polish Symmetry **EXCELLENT VERY SLIGHT** Fluorescence

#### ADDITIONAL GRADING INFORMATION

| Doliah         | EXCELLENT      |
|----------------|----------------|
| Polish         | EXCELLENI      |
| Symmetry       | EXCELLENT      |
| Fluorescence   | VERY SLIGHT    |
| Inscription(s) | (63) 464189546 |
|                |                |