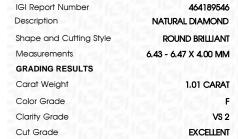

## October 18, 2024 IGI Report Number 464189546 Description NATURAL DIAMOND Shape and Cutting Style ROUND BRILLIANT Measurements 6.43 - 6.47 X 4.00 MM **GRADING RESULTS** 1.01 CARAT Carat Weight Color Grade F Clarity Grade VS 2 EXCELLENT Cut Grade ADDITIONAL GRADING INFORMATION EXCELLENT Polish Symmetry **EXCELLENT VERY SLIGHT** Fluorescence