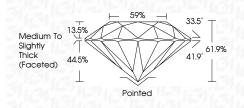

HT** Fluorescence

131 464189546

# 464189546 Report verification at igi.org

PROPORTIONS





Sample Image Used

### COLOR

Flawless

| D - F      | G - J              | K - M              | N - R               | S - Z             | FANCY    |
|------------|--------------------|--------------------|---------------------|-------------------|----------|
| Colorless  | Near<br>Colorless  | Slightly<br>Tinted | Very Light<br>Color | Light<br>Color    |          |
| CLARITY    |                    |                    |                     |                   |          |
| IF         | VVS <sup>1-2</sup> | VS 1-3             | 2                   | SI <sup>1-2</sup> | 1 - 3    |
| Internally | Very Very          | Very               | 21                  | Slightly          | Included |







#### ADDITIONAL GRADING INFORMATION

| Doliah         | EXCELLENT      |
|----------------|----------------|
| Polish         | EXCELLENI      |
| Symmetry       | EXCELLENT      |
| Fluorescence   | VERY SLIGHT    |
| Inscription(s) | (63) 464189546 |
|                |                |





| DIAMOND | REPORT |
|---------|--------|
|         |        |

October 18, 2024



**KEY TO SYMBOLS** 

Red symbols indicate internal characteristics. Green symbols indicate external characteristics.

THIS DOCUMENT WAS PRODUCED WITH THE FOLLOWING SECURITY MEASURES: SPECIAL DOCUMENT PAPER, INK SCREENS, WATERMARK BACKGROUND DESIGNS, HOLOGRAM AND OTHER SECURITY FEATURES NOT LISTED AND DO EXCEED DOCUMENT SECURITY INDUSTRY GUIDELINES.

© IGI 2020, International Gemological Institute