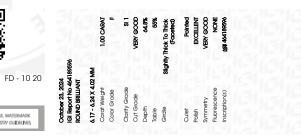

## PROPORTIONS

**CLARITY CHARACTERISTICS** 

**KEY TO SYMBOLS** 

Red symbols indicate internal characteristics.

Green symbols indicate external characteristics.

| 464189596             |
|-----------------------|
| NATURAL DIAMOND       |
| ROUND BRILLIANT       |
| 6.17 - 6.24 X 4.02 MM |
|                       |
| 1.00 CARAT            |
| NE CONTRACT           |
| SI 1                  |
| VERY GOOD             |
| ION                   |
| EXCELLENT             |
| VERY GOOD             |
| NONE                  |
|                       |

| IGI Report Number       | 464189596             |
|-------------------------|-----------------------|
| Description             | NATURAL DIAMOND       |
| Shape and Cutting Style | ROUND BRILLIANT       |
| Measurements            | 6.17 - 6.24 X 4.02 MM |
| GRADING RESULTS         |                       |
| Carat Weight            | 1.00 CARAT            |
| Color Grade             | F                     |
| Clarity Grade           | SI 1                  |

VERY GOOD

October 23, 2024

Cut Grade

## ADDITIONAL GRADING INFORMATION

| Polish         | EXCELLENT     |
|----------------|---------------|
| Symmetry       | VERY GOOD     |
| Fluorescence   | NONE          |
| Inscription(s) | 131 464189596 |