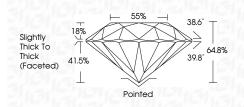

## PROPORTIONS

**CLARITY CHARACTERISTICS** 

**KEY TO SYMBOLS** 

Red symbols indicate internal characteristics.

Green symbols indicate external characteristics.

| 464189596             |
|-----------------------|
| NATURAL DIAMOND       |
| ROUND BRILLIANT       |
| 6.17 - 6.24 X 4.02 MM |
|                       |
| 1.00 CARAT            |
| NE CONTRACT           |
| SI 1                  |
| VERY GOOD             |
| ION                   |
| EXCELLENT             |
| VERY GOOD             |
| NONE                  |
|                       |

| IGI Report Number       | 464189596             |
|-------------------------|-----------------------|
| Description             | NATURAL DIAMOND       |
| Shape and Cutting Style | ROUND BRILLIANT       |
| Measurements            | 6.17 - 6.24 X 4.02 MM |
| GRADING RESULTS         |                       |
| Carat Weight            | 1.00 CARAT            |
| Color Grade             | F                     |
| Clarity Grade           | SI 1                  |

VERY GOOD

October 23, 2024

Cut Grade