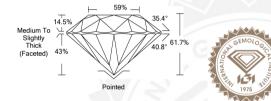

## **DIAMOND REPORT**

| April 10, 2024          |                       |
|-------------------------|-----------------------|
| IGI Report Number       | 625414659             |
| Description             | NATURAL DIAMOND       |
| Shape and Cutting Style | ROUND BRILLIANT       |
| Measurements            | 5.08 - 5.12 x 3.15 mm |

### GRADING RESULTS

| Carat Weight  | 0.50 CARAT |
|---------------|------------|
| Color Grade   | E          |
| Clarity Grade | VS 2       |
| Cut Grade     | EXCELLENT  |

#### ADDITIONAL GRADING INFORMATION

| Polish                              | EXCELLENT      |
|-------------------------------------|----------------|
| Symmetry                            | EXCELLENT      |
| Fluorescence                        | NONE           |
| Identification Features             | CRYSTAL, CLOUD |
| Inscription(s)                      | 625414659      |
| Comments: IDEAL CUT ROUND BRILLIANT |                |