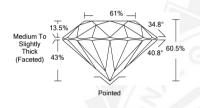

### ADDITIONAL GRADING INFORMATION

Polish

Symmetry Fluorescence

Identification Features

Inscription(s)

625414777 NATURAL DIAMOND ROUND BRILLIANT 5.29 - 5.32 x 3.21 mm

0.56 CARAT

D SI 1

© IGI 2020, International Gemological Institute

FD - 10 20

April 16, 2024
IGI Report Number 625414777
NATURAL DIAMOND

ROUND BRILLIANT 5.29 - 5.32 x 3.21 mm

 Carat Weight
 0.56 CARAT

 Color Grade
 D

 Clarity Grade
 SI 1

 Cut Grade
 EXCELLENT

 Polish
 EXCELLENT

Symmetry EXCELLENT Fluorescence NONE Inscription(s) 169 625414777

April 16, 2024 IGI Report Number 625414777 NATURAL DIAMOND

ROUND BRILLIANT
5.29 - 5.32 x 3.21 mm

Carat Weight 0.56 CARAT