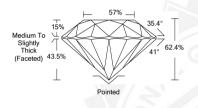

#### ADDITIONAL GRADING INFORMATION

Polish

Symmetry Fluorescence

Identification Features

Inscription(s)

Comments: IDEAL CUT ROUND BRILLIANT

625414819 NATURAL DIAMOND ROUND BRILLIANT 5.15 - 5.18 x 3.23 mm

0.53 CARAT

D SI<sub>1</sub>

**EXCELLENT** 

**EXCELLENT** EXCELLENT

NONE

CLOUD, CRYSTAL

1/3/1 625414819