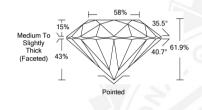

#### ADDITIONAL GRADING INFORMATION

Polish **EXCELLENT** Symmetry EXCELLENT NONE Fluorescence

CLOUD, FEATHER, CRYSTAL Identification Features 1/3/1 625414840 Inscription(s)

Comments: IDEAL CUT ROUND BRILLIANT

NONE Fluorescence **165**1 625414840 Inscription(s) Comments: IDEAL CUT ROUND

BRILLIANT

IGI Report Number 625414840 NATURAL DIAMOND

ROUND BRILLIANT 5.26 - 5.29 x 3.27 mm Carat Weight 0.56 CARAT

Color Grade VS 2 Clarity Grade Cut Grade EXCELLENT Polish **EXCELLENT** Symmetry **EXCELLENT** 

Fluorescence NONE (151) 625414840 Inscription(s) Comments: IDEAL CUT ROUND

BRILLIANT