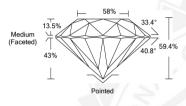

#### ADDITIONAL GRADING INFORMATION

Polish

Symmetry Fluorescence

Identification Features

Inscription(s)

Comments: IDEAL CUT ROUND BRILLIANT

625414845 NATURAL DIAMOND ROUND BRILLIANT 5.35 - 5.36 x 3.18 mm

0.55 CARAT

ROUND BRILLIANT
5.35 - 5.36 x 3.18 mm
Carat Weight 0.55 CARAT

 Color Grade
 D

 Clarity Grade
 VS 2

 Cut Grade
 EXCELLENT

 Polish
 EXCELLENT

Symmetry EXCELLENT
Fluorescence NONE
Inscription(s) (525414845)

Comments: IDEAL CUT ROUND BRILLIANT

April 10, 2024
IGI Report Number 625414845
NATURAL DIAMOND

ROUND BRILLIANT 5.35 - 5.36 x 3.18 mm

Carat Weight 0.55 CARAT
Color Grade D
Clarity Grade VS 2

 Cut Grade
 EXCELLENT

 Polish
 EXCELLENT

 Symmetry
 EXCELLENT

 Fluorescence
 NONE

Inscription(s) (625414845 Comments: IDEAL CUT ROUND

BRILLIANT