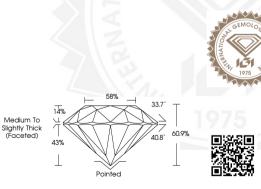

## DIAMOND REPORT

| May 17, 2024            |                       |
|-------------------------|-----------------------|
| IGI Report Number       | 630424345             |
| Description             | NATURAL DIAMOND       |
| Shape and Cutting Style | ROUND BRILLIANT       |
| Measurements            | 5.68 - 5.77 X 3.48 MM |
|                         |                       |

#### **GRADING RESULTS**

| Carat Weight  | 0.70 CARAT |
|---------------|------------|
| Color Grade   | G          |
| Clarity Grade | SI 1       |
| Cut Grade     | EXCELLENT  |

#### ADDITIONAL GRADING INFORMATION

| Polish                              | EXCELLENT        |
|-------------------------------------|------------------|
| Symmetry                            | EXCELLENT        |
| Fluorescence                        | NONE             |
| Identification Features             | CRYSTAL, FEATHER |
| Inscription(s)                      | 1571 630424345   |
| Comments: IDEAL CUT ROUND BRILLIANT |                  |