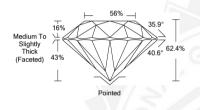

Clarity Grade

Cut Grade

ADDITIONAL GRADING INFORMATION

Polish Symmetry

Fluorescence

Inscription(s)

Comments: IDEAL CUT ROUND BRILLIANT

631434355 NATURAL DIAMOND ROUND BRILLIANT 5.19 - 5.23 x 3.25 mm

0.54 CARAT G

INTERNALLY FLAWLESS