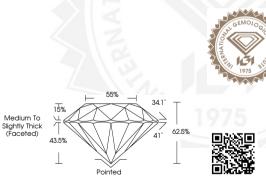

### **GRADING RESULTS**

| Carat Weight  | 0.50 CARAT |
|---------------|------------|
| Color Grade   | D          |
| Clarity Grade | SI 1       |
| Cut Grade     | EXCELLENT  |

#### ADDITIONAL GRADING INFORMATION

| Polish                              | EXCELLENT               |
|-------------------------------------|-------------------------|
| Symmetry                            | EXCELLENT               |
| Fluorescence                        | NONE                    |
| Identification Features             | CRYSTAL, FEATHER, CLOUD |
| Inscription(s)                      | 1371 648402668          |
| Comments: IDEAL CUT ROUND BRILLIANT |                         |