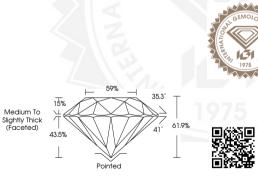

#### GRADING RESULTS

| Carat Weight  | 0.61 CARAT |
|---------------|------------|
| Color Grade   | н          |
| Clarity Grade | SI 1       |
| Cut Grade     | EXCELLENT  |

#### ADDITIONAL GRADING INFORMATION

| Polish                              | EXCELLENT      |
|-------------------------------------|----------------|
| Symmetry                            | EXCELLENT      |
| Fluorescence                        | VERY SLIGHT    |
| Identification Features             | FEATHER, CLOUD |
| Inscription(s)                      | 1651 656410881 |
| Comments: IDEAL CUT ROUND BRILLIANT |                |