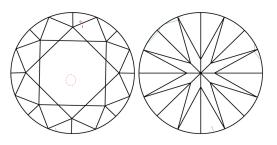

## **KEY TO SYMBOLS**

Red symbols indicate internal characteristics. Green symbols indicate external characteristics.

| 1 |                       | - |
|---|-----------------------|---|
| - | <b>1691</b> 659446559 |   |
|   |                       | I |

Sample Image Used