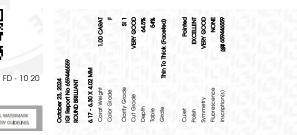

October 23, 2024

IGI Report Number

Shape and Cutting Style

Description

Measurements

Carat Weight

Color Grade

Clarity Grade

659446559

1.00 CARAT

VERY GOOD

E

SI 1

NATURAL DIAMOND

6.17 - 6.30 X 4.02 MM

ROUND BRILLIANT

Cut Grade

GRADING RESULTS

### ADDITIONAL GRADING INFORMATION

| Polish         | EXCELLENT     |
|----------------|---------------|
| Symmetry       | VERY GOOD     |
| Fluorescence   | NONE          |
| Inscription(s) | 131 659446559 |