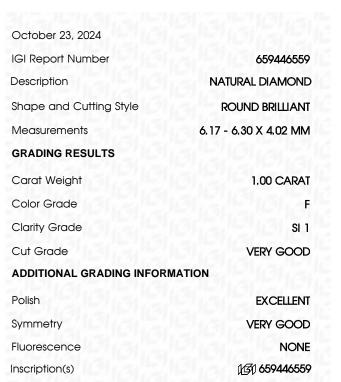

October 23, 2024

IGI Report Number

Shape and Cutting Style

Description

Measurements

Carat Weight

Color Grade

Clarity Grade

659446559

1.00 CARAT

VERY GOOD

E

SI 1

NATURAL DIAMOND

6.17 - 6.30 X 4.02 MM

ROUND BRILLIANT

Cut Grade

GRADING RESULTS

### ADDITIONAL GRADING INFORMATION

| Polish         | EXCELLENT     |
|----------------|---------------|
| Symmetry       | VERY GOOD     |
| Fluorescence   | NONE          |
| Inscription(s) | 131 659446559 |